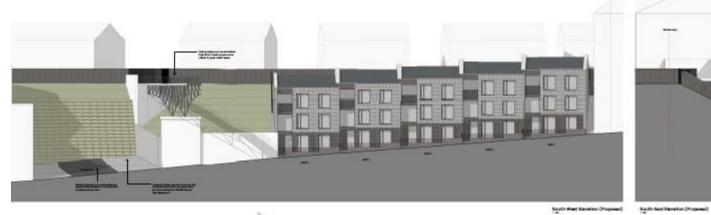

### 21/02496/FUL

- Location: Land Adjacent To Hatfield House, Borough Road, North Shields
- <u>Proposal:</u> Erection of 5no. three storey townhouse style terraced dwellings, with communal parking and rear amenity space
- <u>Applicant:</u> Low Town Developments
- <u>Ward:</u> Riverside

North-West Neverlan (Proposal)

## Refused scheme

South West Develop Propendity

South Red Flavation (Proposed) 1-100

North Mart Facation Pro-

TPO Stoneycroft East

Photograph of the trees to the rear of 10, 12 and 14 Stoneycroft East (Image taken 15.12.2022)