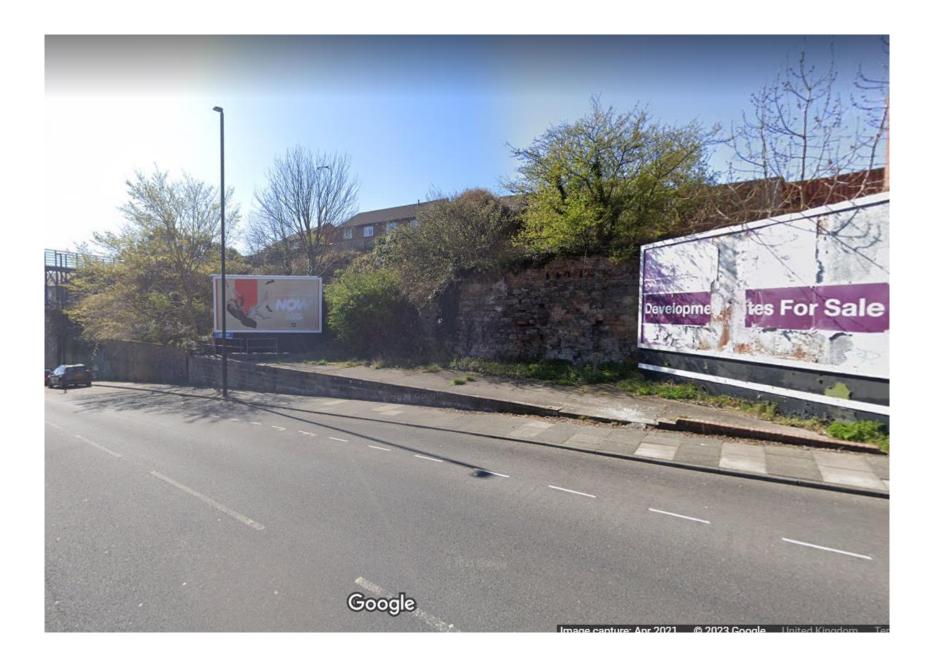

ion of solar PV panels (up to 28 MW), associated electrical infrastructure, operational buildings, substations, lattice tower, security fencing, CCTV, access tracks, landscaping and other ancillary works
- <u>Applicant:</u> Northumberland Estates
- <u>Ward:</u> Valley













End Elevation 1:100 @ A3

9

-FFL TBC pending FRA and foundation design

Accessible steps to be provided if necessary due to floor height, galvanised steel handrail(s) to be







Section E 1.500 @ A1























### 21/02496/FUL

- Location: Land Adjacent To Hatfield House, Borough Road, North Shields
- <u>Proposal:</u> Erection of 5no. three storey townhouse style terraced dwellings, with communal parking and rear amenity space
- <u>Applicant:</u> Low Town Developments
- <u>Ward:</u> Riverside















North-West Neverlan (Proposal)

















## Refused scheme



South West Develop Propendity

South Red Flavation (Proposed) 1-100





North Mart Facation Pro-





TPO Stoneycroft East







Photograph of the trees to the rear of 10, 12 and 14 Stoneycroft East (Image taken 15.12.2022)

Google Street View Image of the trees from East Bailey (Image April 2021)