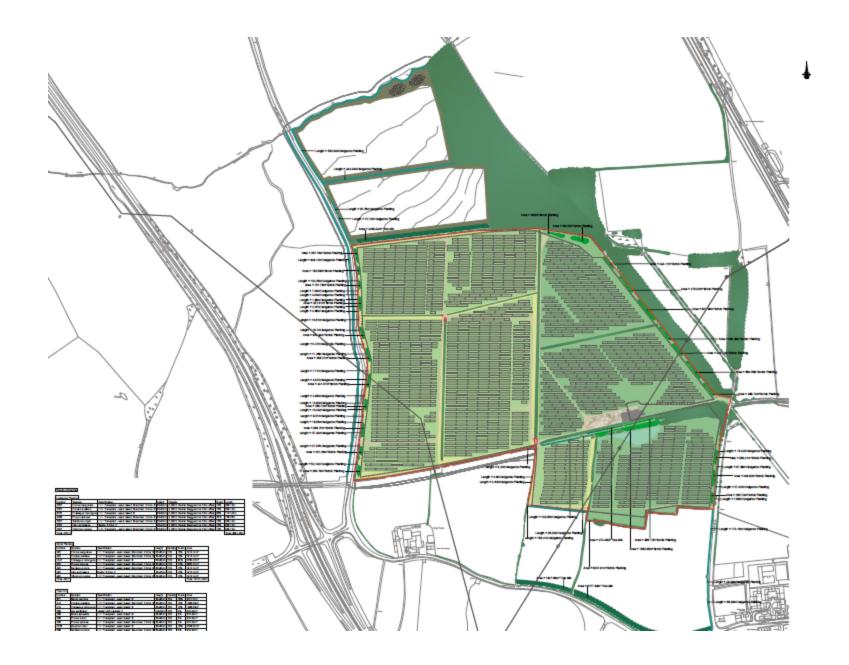

# 22/02106/FUL

- Location: Land to the east of Backworth Lane, Backworth
- <u>Proposal:</u> Change of use of land and construction of solar PV panels (up to 28 MW), associated electrical infrastructure, operational buildings, substations, lattice tower, security fencing, CCTV, access tracks, landscaping and other ancillary works
- <u>Applicant:</u> Northumberland Estates
- <u>Ward:</u> Valley