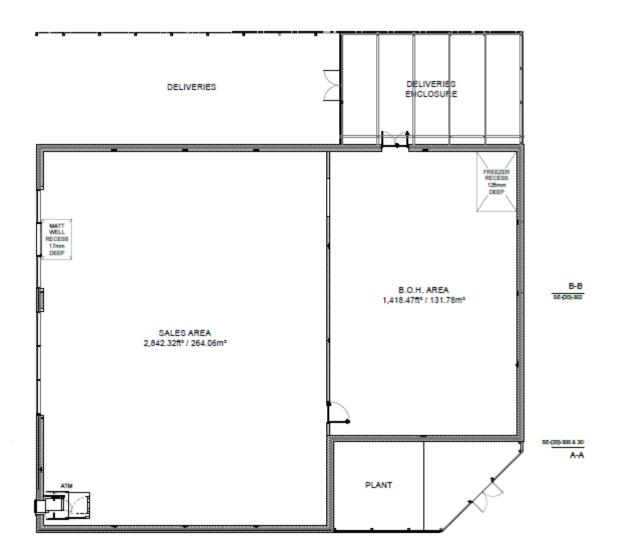

#### 21/01779/REM

- Location: Land West Of Mackley Court, Wallsend
- <u>Proposal:</u> Reserved matters for the approval for the access, scale, layout, appearance and landscaping of planning approval 12/02025/FUL Construction of 1no. retail / commercial unit falling within Use Class E <u>Applicant:</u> VB Benton Limited
- <u>Ward:</u> Northumberland