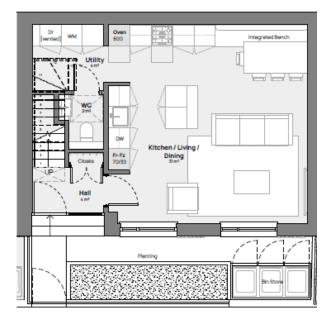

### 21/02496/FUL

- Location: Land Adjacent To Hatfield House, Borough Road, North Shields
- <u>Proposal:</u> Erection of 5no. three storey townhouse style terraced dwellings, with communal parking and rear amenity space
- <u>Applicant:</u> Low Town Developments
- <u>Ward:</u> Riverside