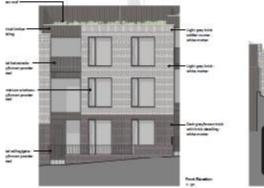

### 21/02496/FUL

- Location: Land Adjacent To Hatfield House, Borough Road, North Shields
- <u>Proposal:</u> Erection of 5no. three storey townhouse style terraced dwellings, with communal parking and rear amenity space
- <u>Applicant:</u> Low Town Developments
- <u>Ward:</u> Riverside