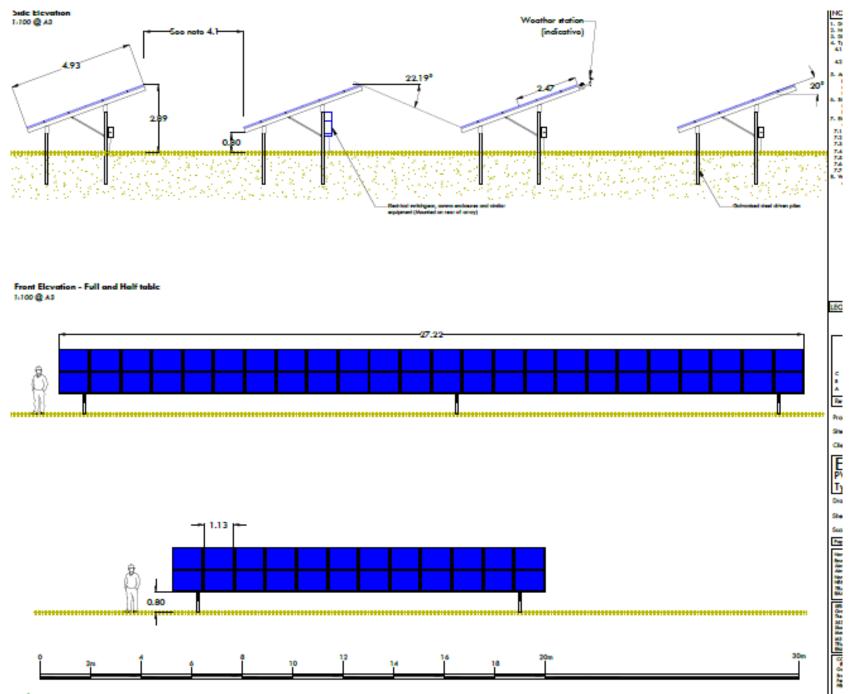

# 22/02106/FUL

- Location: Land to the east of Backworth Lane, Backworth
- <u>Proposal:</u> Change of use of land and construction of solar PV panels (up to 28 MW), associated electrical infrastructure, operational buildings, substations, lattice tower, security fencing, CCTV, access tracks, landscaping and other ancillary works
- <u>Applicant:</u> Northumberland Estates
- <u>Ward:</u> Valley