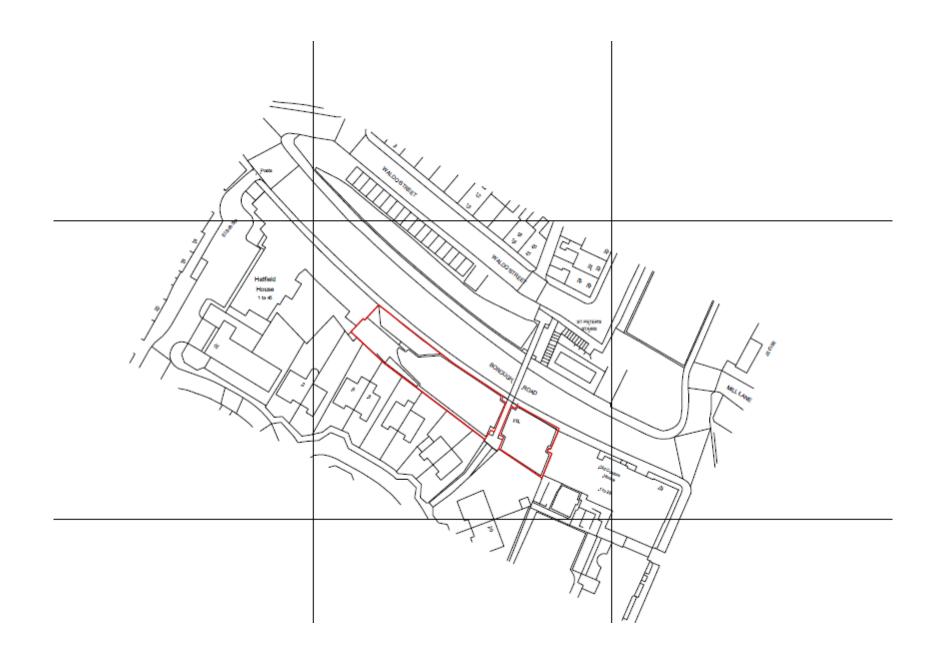

### 21/02496/FUL

- Location: Land Adjacent To Hatfield House, Borough Road, North Shields
- <u>Proposal:</u> Erection of 5no. three storey townhouse style terraced dwellings, with communal parking and rear amenity space
- <u>Applicant:</u> Low Town Developments
- <u>Ward:</u> Riverside