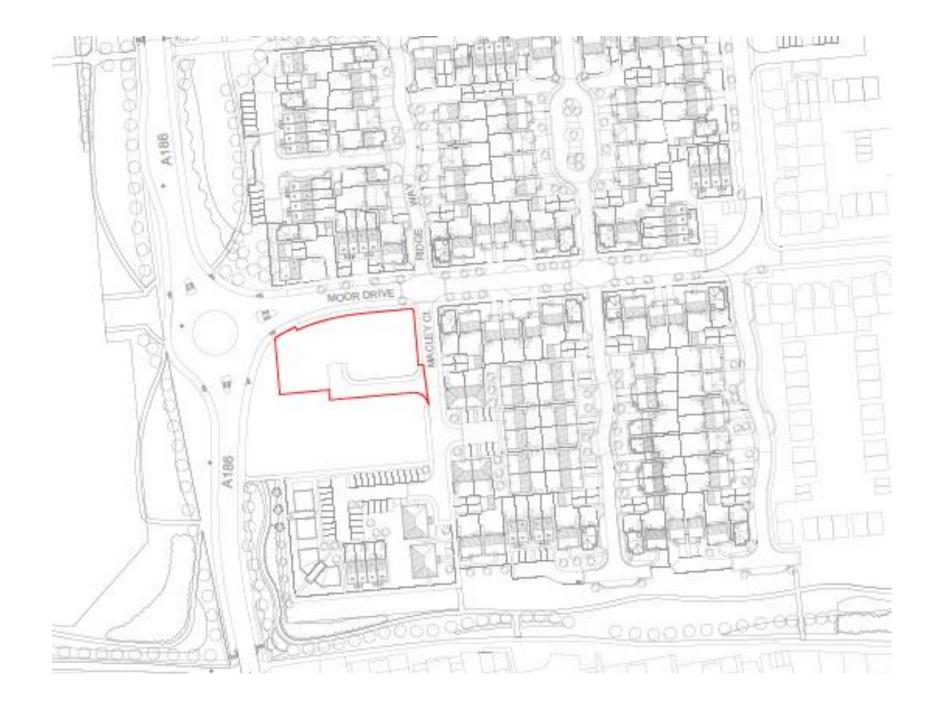

#### 21/01779/REM

- Location: Land West Of Mackley Court, Wallsend
- <u>Proposal:</u> Reserved matters for the approval for the access, scale, layout, appearance and landscaping of planning approval 12/02025/FUL Construction of 1no. retail / commercial unit falling within Use Class E <u>Applicant:</u> VB Benton Limited
- <u>Ward:</u> Northumberland