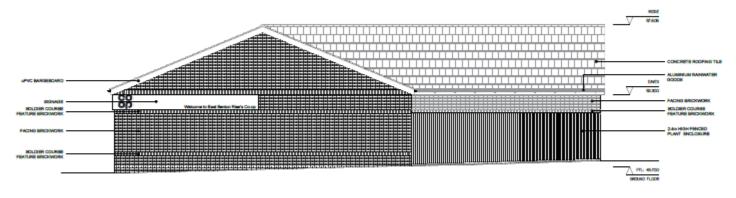

#### 21/01779/REM

- Location: Land West Of Mackley Court, Wallsend
- <u>Proposal:</u> Reserved matters for the approval for the access, scale, layout, appearance and landscaping of planning approval 12/02025/FUL Construction of 1no. retail / commercial unit falling within Use Class E <u>Applicant:</u> VB Benton Limited
- <u>Ward:</u> Northumberland

ELEVATION B (SOUTH)

ELEVATION C (EAST)