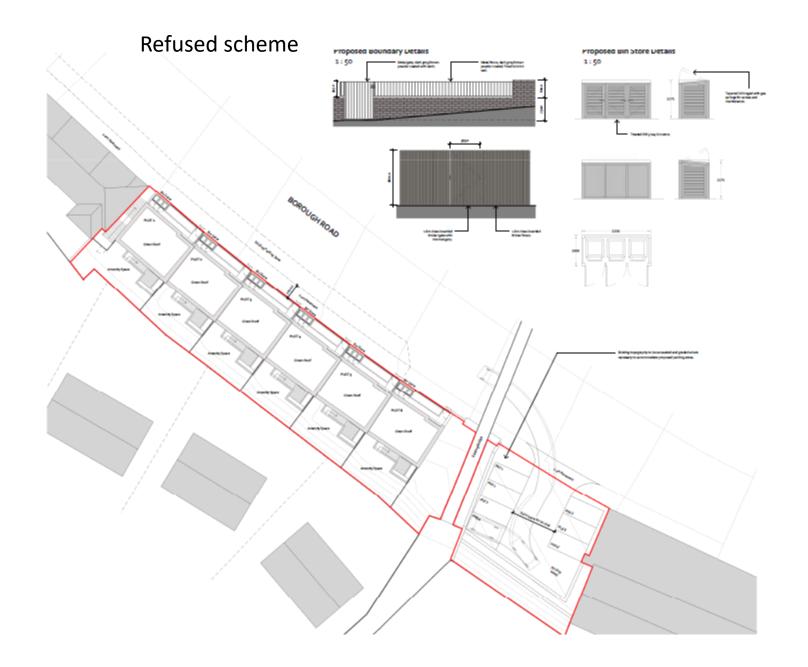

### 21/02496/FUL

- Location: Land Adjacent To Hatfield House, Borough Road, North Shields
- <u>Proposal:</u> Erection of 5no. three storey townhouse style terraced dwellings, with communal parking and rear amenity space
- <u>Applicant:</u> Low Town Developments
- <u>Ward:</u> Riverside

## Refused scheme

South West Develop Propendity

South Red Flavation (Proposed) 1-100

North Mart Facation Pro-

TPO Stoneycroft East

Photograph of the trees to the rear of 10, 12 and 14 Stoneycroft East (Image taken 15.12.2022)