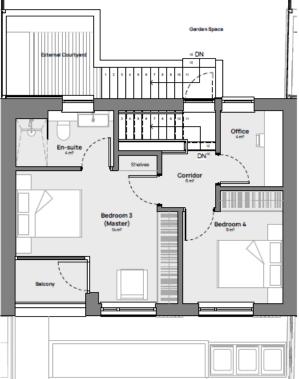

### 21/02496/FUL

- Location: Land Adjacent To Hatfield House, Borough Road, North Shields
- <u>Proposal:</u> Erection of 5no. three storey townhouse style terraced dwellings, with communal parking and rear amenity space
- <u>Applicant:</u> Low Town Developments
- <u>Ward:</u> Riverside