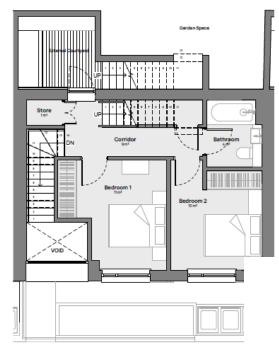

### 21/02496/FUL

- Location: Land Adjacent To Hatfield House, Borough Road, North Shields
- <u>Proposal:</u> Erection of 5no. three storey townhouse style terraced dwellings, with communal parking and rear amenity space
- <u>Applicant:</u> Low Town Developments
- <u>Ward:</u> Riverside