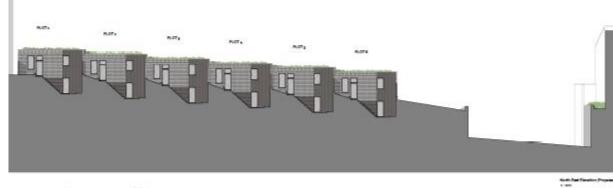

### 21/02496/FUL

- Location: Land Adjacent To Hatfield House, Borough Road, North Shields
- <u>Proposal:</u> Erection of 5no. three storey townhouse style terraced dwellings, with communal parking and rear amenity space
- <u>Applicant:</u> Low Town Developments
- <u>Ward:</u> Riverside

North-West Neverlan (Proposal)