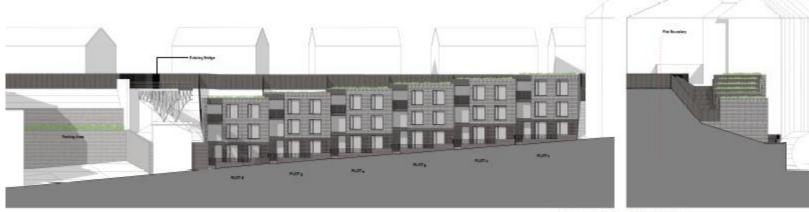

### 21/02496/FUL

- Location: Land Adjacent To Hatfield House, Borough Road, North Shields
- <u>Proposal:</u> Erection of 5no. three storey townhouse style terraced dwellings, with communal parking and rear amenity space
- <u>Applicant:</u> Low Town Developments
- <u>Ward:</u> Riverside

ELEVATION B (SOUTH)

ELEVATION C (EAST)