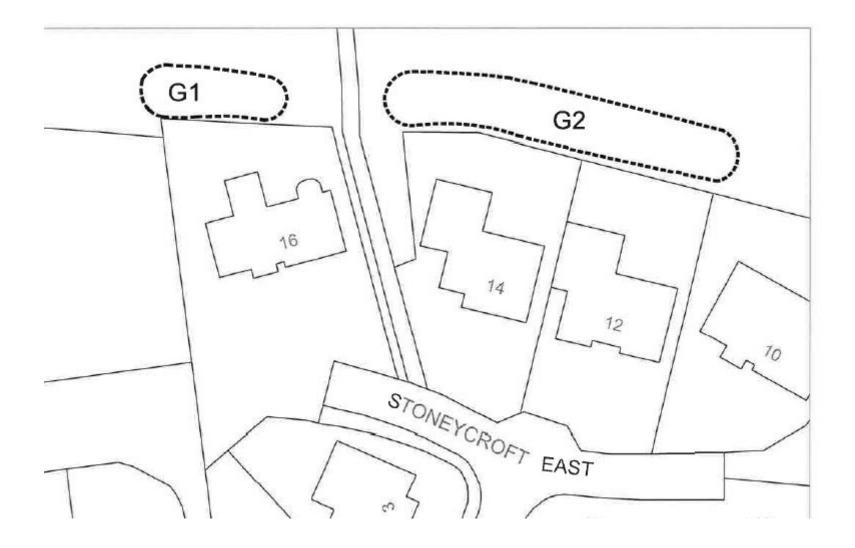

## Refused scheme

South West Develop Propendity

South Red Flavation (Proposed) 1-100

North Mart Facation Pro-

TPO Stoneycroft East

Photograph of the trees to the rear of 10, 12 and 14 Stoneycroft East (Image taken 15.12.2022)