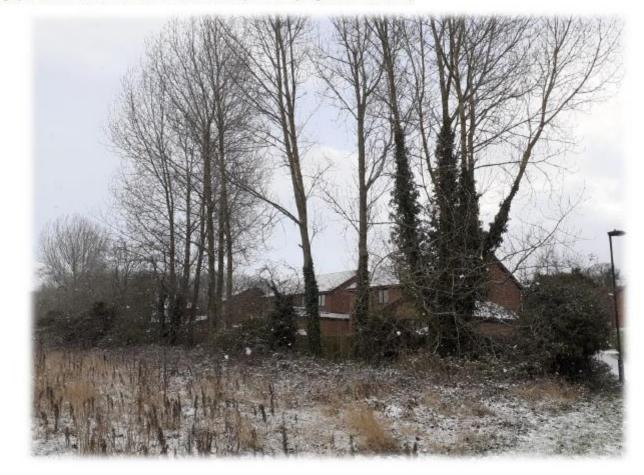

## Refused scheme

South West Develop Propendity

South Red Flavation (Proposed) 1-100

North Mart Facation Pro-

TPO Stoneycroft East

Photograph of the trees to the rear of 10, 12 and 14 Stoneycroft East (Image taken 15.12.2022)