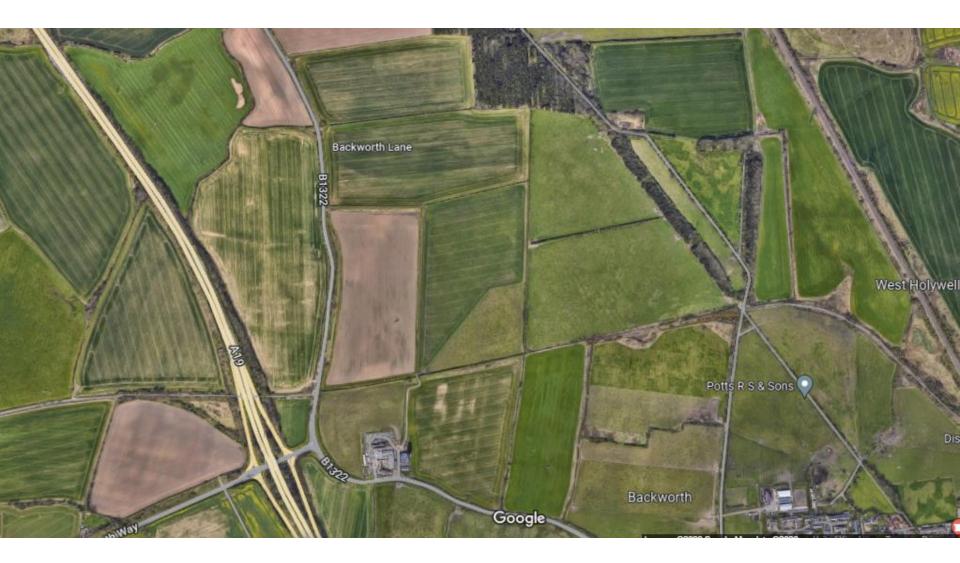

# 22/02106/FUL

- Location: Land to the east of Backworth Lane, Backworth
- <u>Proposal:</u> Change of use of land and construction of solar PV panels (up to 28 MW), associated electrical infrastructure, operational buildings, substations, lattice tower, security fencing, CCTV, access tracks, landscaping and other ancillary works
- <u>Applicant:</u> Northumberland Estates
- <u>Ward:</u> Valley