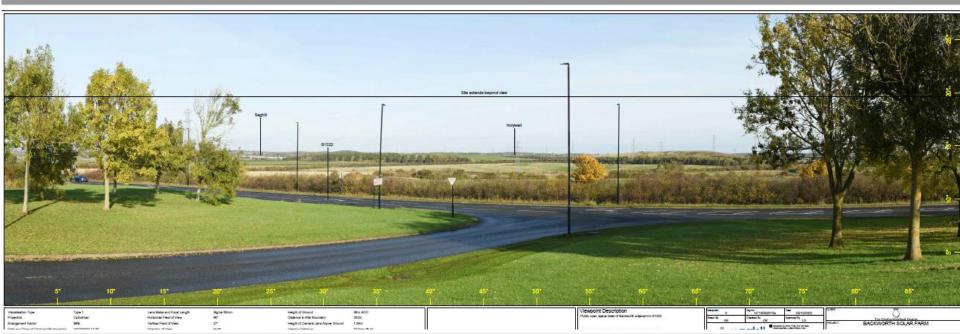

# 22/02106/FUL

- Location: Land to the east of Backworth Lane, Backworth
- <u>Proposal:</u> Change of use of land and construction of solar PV panels (up to 28 MW), associated electrical infrastructure, operational buildings, substations, lattice tower, security fencing, CCTV, access tracks, landscaping and other ancillary works
- <u>Applicant:</u> Northumberland Estates
- <u>Ward:</u> Valley