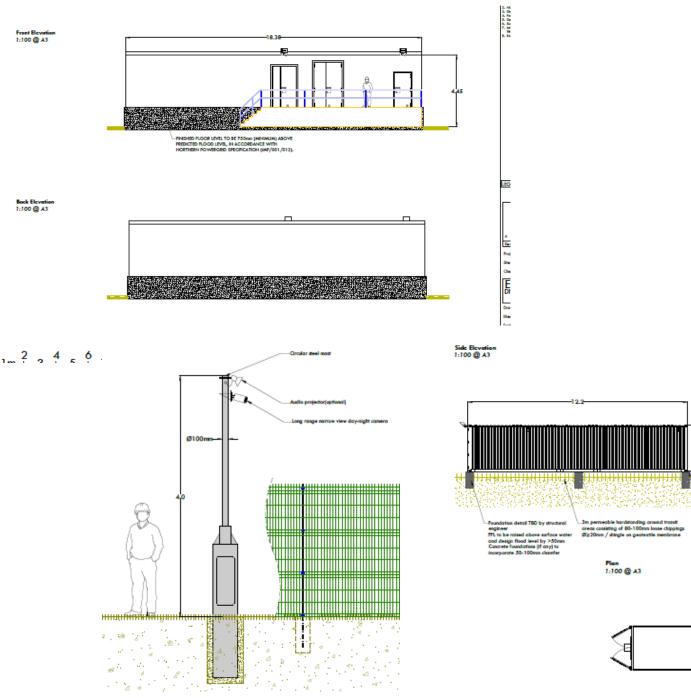

# 22/02106/FUL

- Location: Land to the east of Backworth Lane, Backworth
- <u>Proposal:</u> Change of use of land and construction of solar PV panels (up to 28 MW), associated electrical infrastructure, operational buildings, substations, lattice tower, security fencing, CCTV, access tracks, landscaping and other ancillary works
- <u>Applicant:</u> Northumberland Estates
- <u>Ward:</u> Valley

End Elevation 1:100 @ A3

9

-FFL TBC pending FRA and foundation design

Accessible steps to be provided if necessary due to floor height, galvanised steel handrail(s) to be

Section E 1.500 @ A1