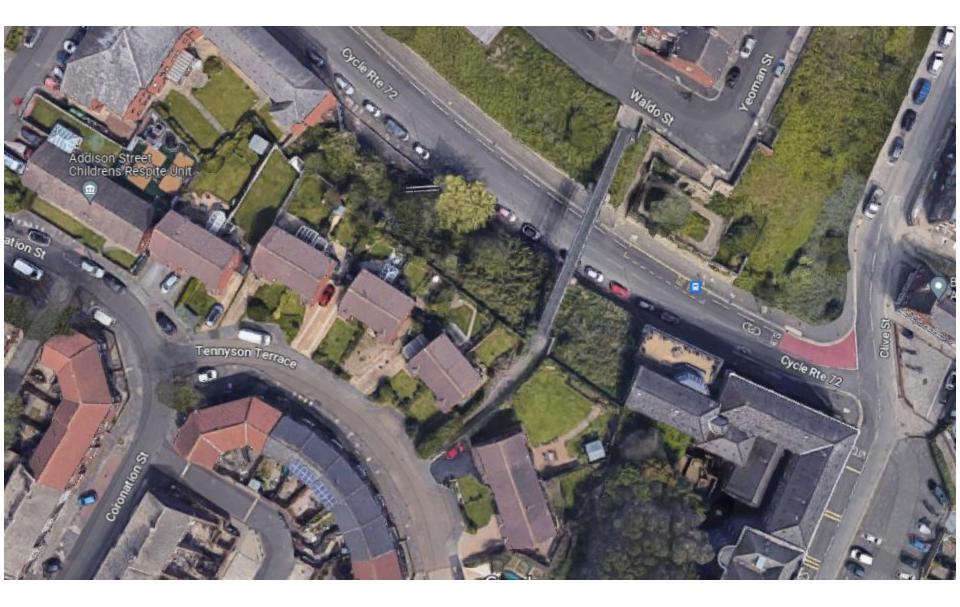

### 21/02496/FUL

- Location: Land Adjacent To Hatfield House, Borough Road, North Shields
- <u>Proposal:</u> Erection of 5no. three storey townhouse style terraced dwellings, with communal parking and rear amenity space
- <u>Applicant:</u> Low Town Developments
- <u>Ward:</u> Riverside