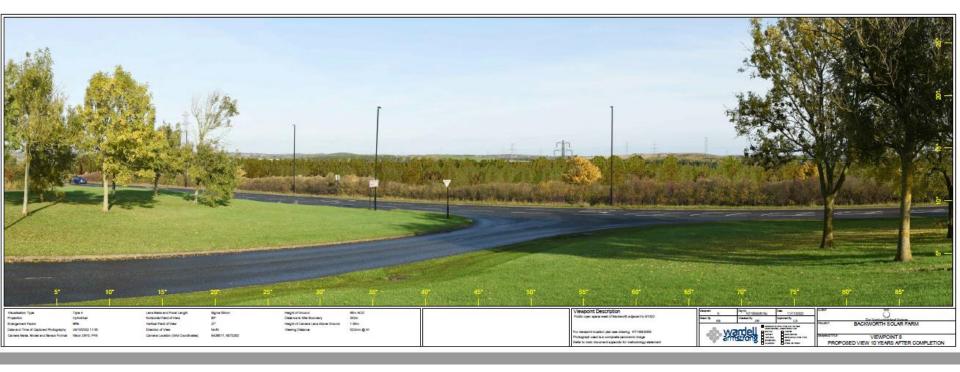

# 22/02106/FUL

- Location: Land to the east of Backworth Lane, Backworth
- <u>Proposal:</u> Change of use of land and construction of solar PV panels (up to 28 MW), associated electrical infrastructure, operational buildings, substations, lattice tower, security fencing, CCTV, access tracks, landscaping and other ancillary works
- <u>Applicant:</u> Northumberland Estates
- <u>Ward:</u> Valley