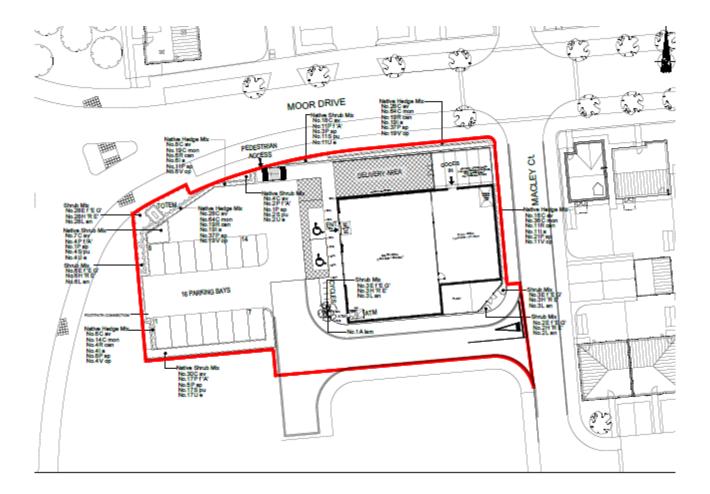

#### 21/01779/REM

- Location: Land West Of Mackley Court, Wallsend
- <u>Proposal:</u> Reserved matters for the approval for the access, scale, layout, appearance and landscaping of planning approval 12/02025/FUL Construction of 1no. retail / commercial unit falling within Use Class E <u>Applicant:</u> VB Benton Limited
- <u>Ward:</u> Northumberland