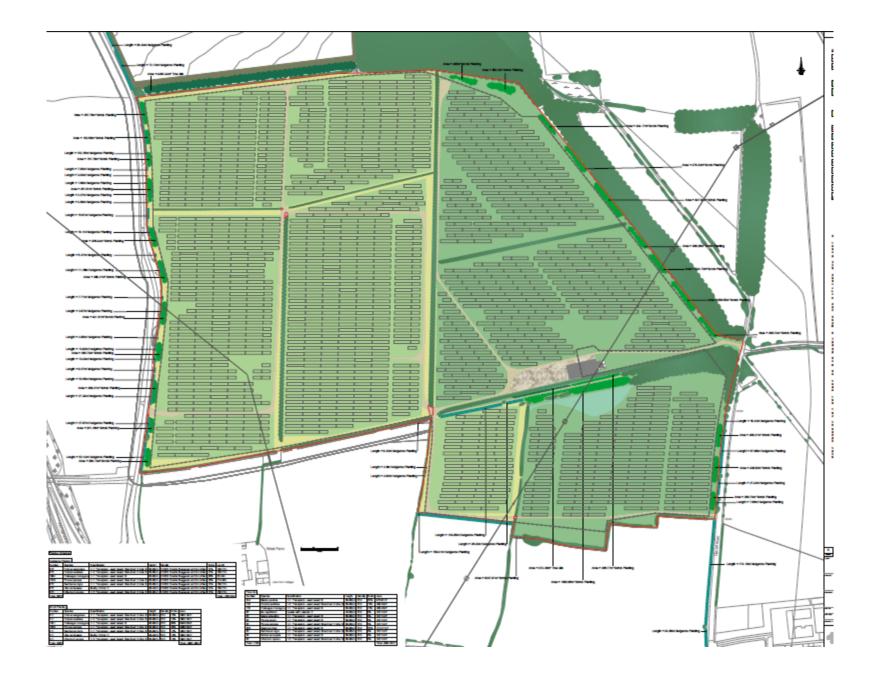

# 22/02106/FUL

- Location: Land to the east of Backworth Lane, Backworth
- <u>Proposal:</u> Change of use of land and construction of solar PV panels (up to 28 MW), associated electrical infrastructure, operational buildings, substations, lattice tower, security fencing, CCTV, access tracks, landscaping and other ancillary works
- <u>Applicant:</u> Northumberland Estates
- <u>Ward:</u> Valley