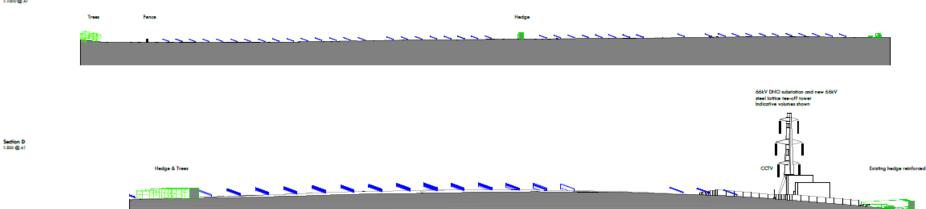

# 22/02106/FUL

- Location: Land to the east of Backworth Lane, Backworth
- <u>Proposal:</u> Change of use of land and construction of solar PV panels (up to 28 MW), associated electrical infrastructure, operational buildings, substations, lattice tower, security fencing, CCTV, access tracks, landscaping and other ancillary works
- <u>Applicant:</u> Northumberland Estates
- <u>Ward:</u> Valley