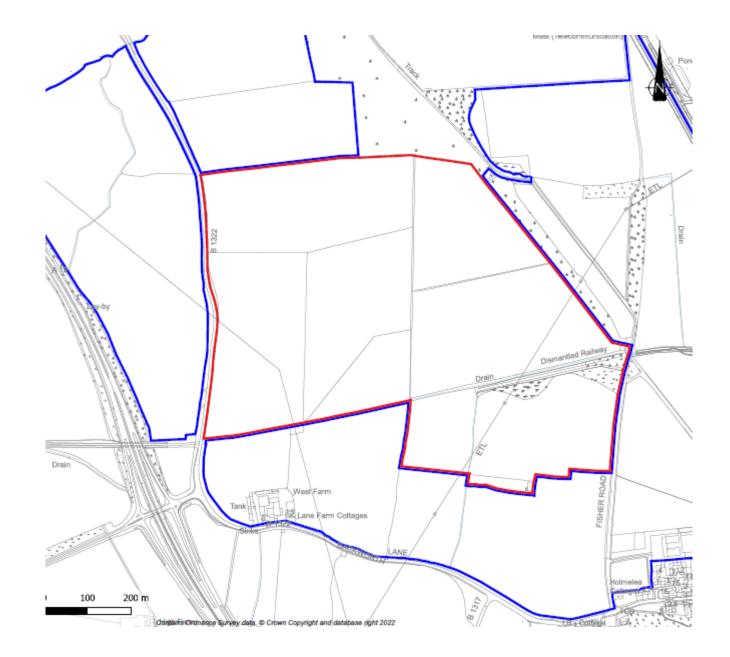

# 22/02106/FUL

- Location: Land to the east of Backworth Lane, Backworth
- <u>Proposal:</u> Change of use of land and construction of solar PV panels (up to 28 MW), associated electrical infrastructure, operational buildings, substations, lattice tower, security fencing, CCTV, access tracks, landscaping and other ancillary works
- <u>Applicant:</u> Northumberland Estates
- <u>Ward:</u> Valley