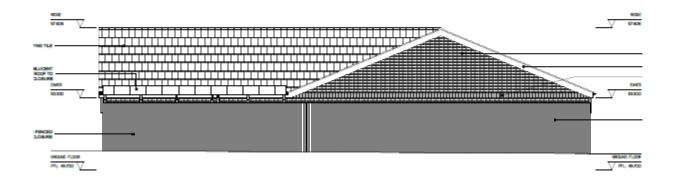

#### 21/01779/REM

- Location: Land West Of Mackley Court, Wallsend
- <u>Proposal:</u> Reserved matters for the approval for the access, scale, layout, appearance and landscaping of planning approval 12/02025/FUL Construction of 1no. retail / commercial unit falling within Use Class E <u>Applicant:</u> VB Benton Limited
- <u>Ward:</u> Northumberland

End Elevation 1:100 @ A3

9

-FFL TBC pending FRA and foundation design

Accessible steps to be provided if necessary due to floor height, galvanised steel handrail(s) to be

Section E 1.500 @ A1