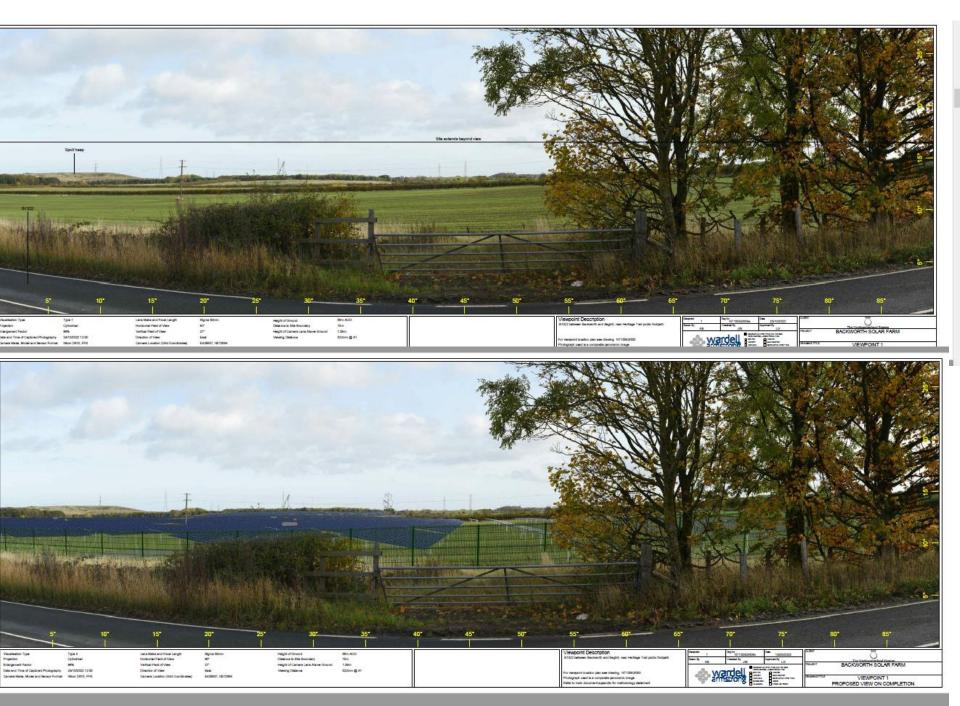

# 22/02106/FUL

- Location: Land to the east of Backworth Lane, Backworth
- <u>Proposal:</u> Change of use of land and construction of solar PV panels (up to 28 MW), associated electrical infrastructure, operational buildings, substations, lattice tower, security fencing, CCTV, access tracks, landscaping and other ancillary works
- <u>Applicant:</u> Northumberland Estates
- <u>Ward:</u> Valley