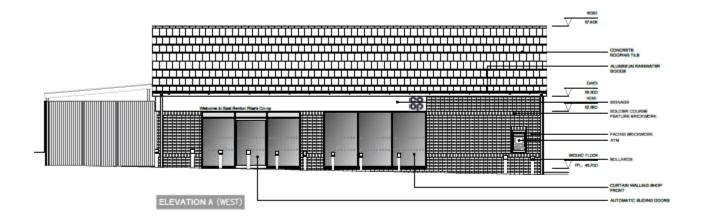

# **Planning Committee**

9 May 2023

#### 21/01779/REM

- Location: Land West Of Mackley Court, Wallsend
- <u>Proposal:</u> Reserved matters for the approval for the access, scale, layout, appearance and landscaping of planning approval 12/02025/FUL Construction of 1no. retail / commercial unit falling within Use Class E <u>Applicant:</u> VB Benton Limited
- <u>Ward:</u> Northumberland











ELEVATION B (SOUTH)



ELEVATION C (EAST)







# 22/02106/FUL

- Location: Land to the east of Backworth Lane, Backworth
- <u>Proposal:</u> Change of use of land and construction of solar PV panels (up to 28 MW), associated electrical infrastructure, operational buildings, substations, lattice tower, security fencing, CCTV, access tracks, landscaping and other ancillary works
- <u>Applicant:</u> Northumberland Estates
- <u>Ward:</u> Valley













End Elevation 1:100 @ A3

9

-FFL TBC pending FRA and foundation design

Accessible steps to be provided if necessary due to floor height, galvanised steel handrail(s) to be







Section E 1.500 @ A1























### 21/02496/FUL

- Location: Land Adjacent To Hatfield House, Borough Road, North Shields
- <u>Proposal:</u> Er