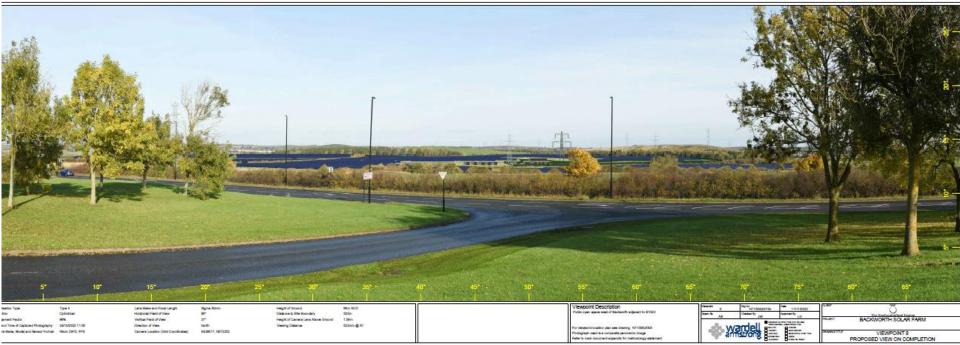

# 22/02106/FUL

- Location: Land to the east of Backworth Lane, Backworth
- <u>Proposal:</u> Change of use of land and construction of solar PV panels (up to 28 MW), associated electrical infrastructure, operational buildings, substations, lattice tower, security fencing, CCTV, access tracks, landscaping and other ancillary works
- <u>Applicant:</u> Northumberland Estates
- <u>Ward:</u> Valley