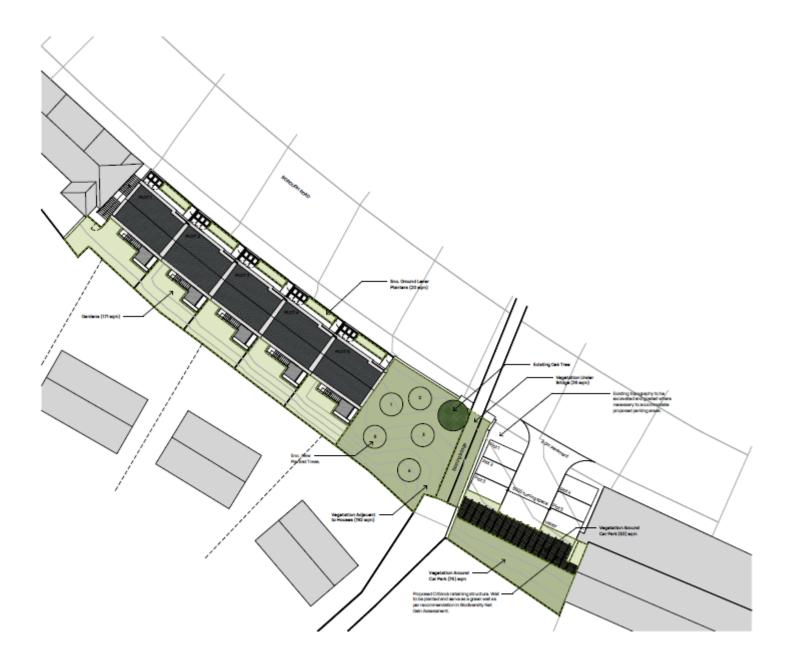

### 21/02496/FUL

- Location: Land Adjacent To Hatfield House, Borough Road, North Shields
- <u>Proposal:</u> Erection of 5no. three storey townhouse style terraced dwellings, with communal parking and rear amenity space
- <u>Applicant:</u> Low Town Developments
- <u>Ward:</u> Riverside