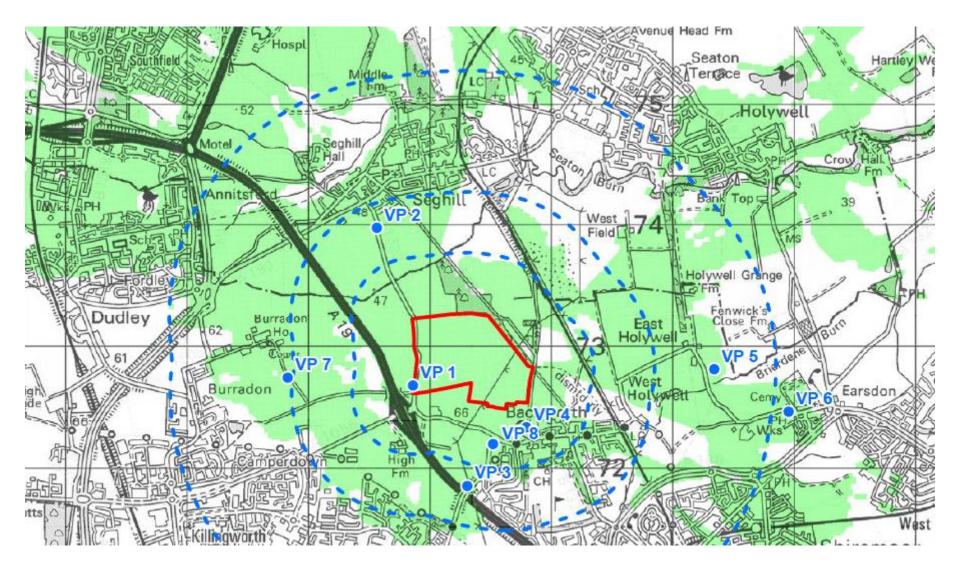

# 22/02106/FUL

- Location: Land to the east of Backworth Lane, Backworth
- <u>Proposal:</u> Change of use of land and construction of solar PV panels (up to 28 MW), associated electrical infrastructure, operational buildings, substations, lattice tower, security fencing, CCTV, access tracks, landscaping and other ancillary works
- <u>Applicant:</u> Northumberland Estates
- <u>Ward:</u> Valley