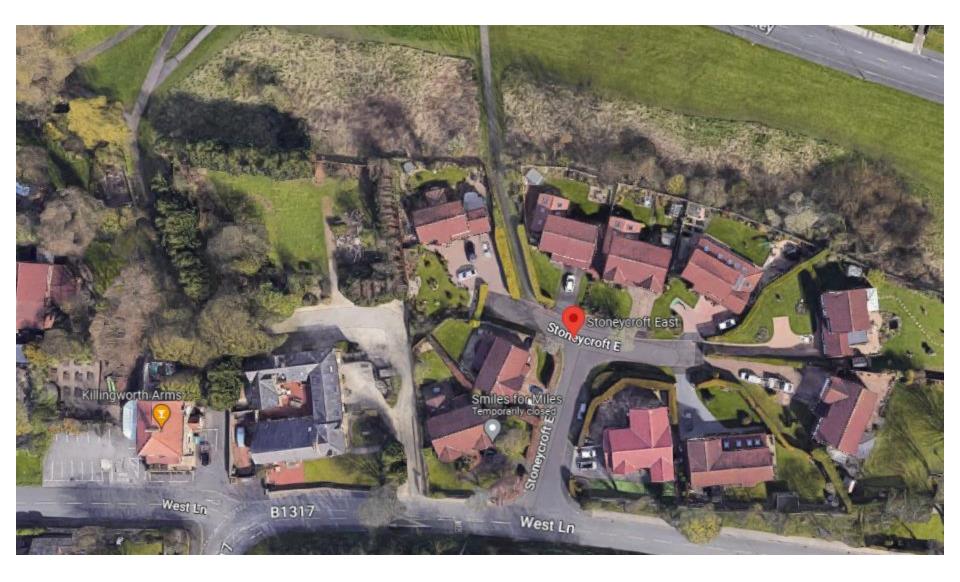

## Refused scheme

South West Develop Propendity

South Red Flavation (Proposed) 1-100

North Mart Facation Pro-

TPO Stoneycroft East

Photograph of the trees to the rear of 10, 12 and 14 Stoneycroft East (Image taken 15.12.2022)

Google Street View Image of the trees from East Bailey (Image April 2021)