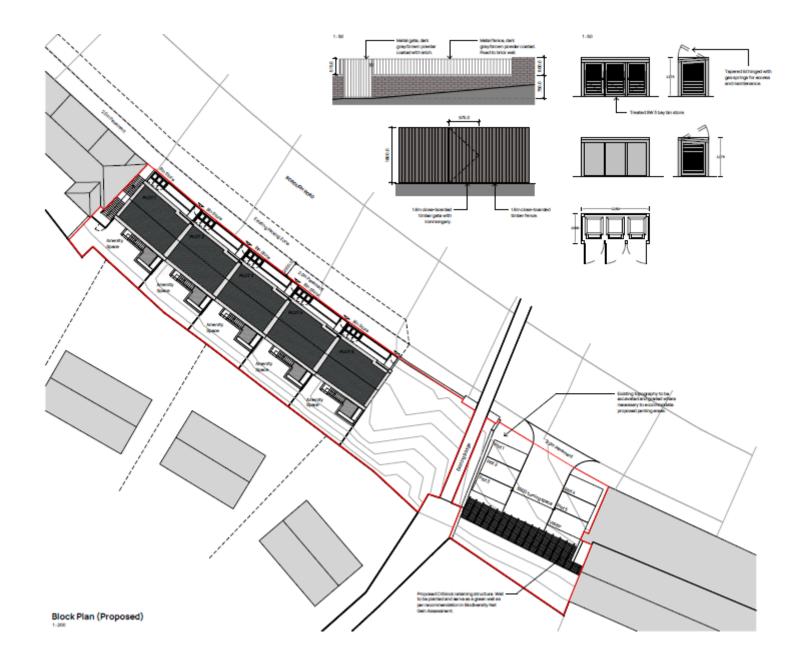

### 21/02496/FUL

- Location: Land Adjacent To Hatfield House, Borough Road, North Shields
- <u>Proposal:</u> Erection of 5no. three storey townhouse style terraced dwellings, with communal parking and rear amenity space
- <u>Applicant:</u> Low Town Developments
- <u>Ward:</u> Riverside