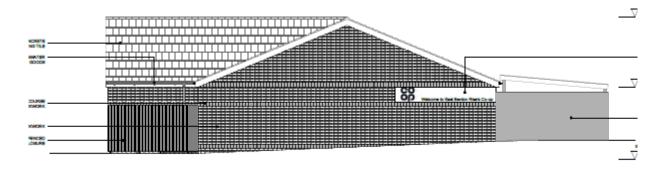

#### 21/01779/REM

- Location: Land West Of Mackley Court, Wallsend
- <u>Proposal:</u> Reserved matters for the approval for the access, scale, layout, appearance and landscaping of planning approval 12/02025/FUL Construction of 1no. retail / commercial unit falling within Use Class E <u>Applicant:</u> VB Benton Limited
- <u>Ward:</u> Northumberland