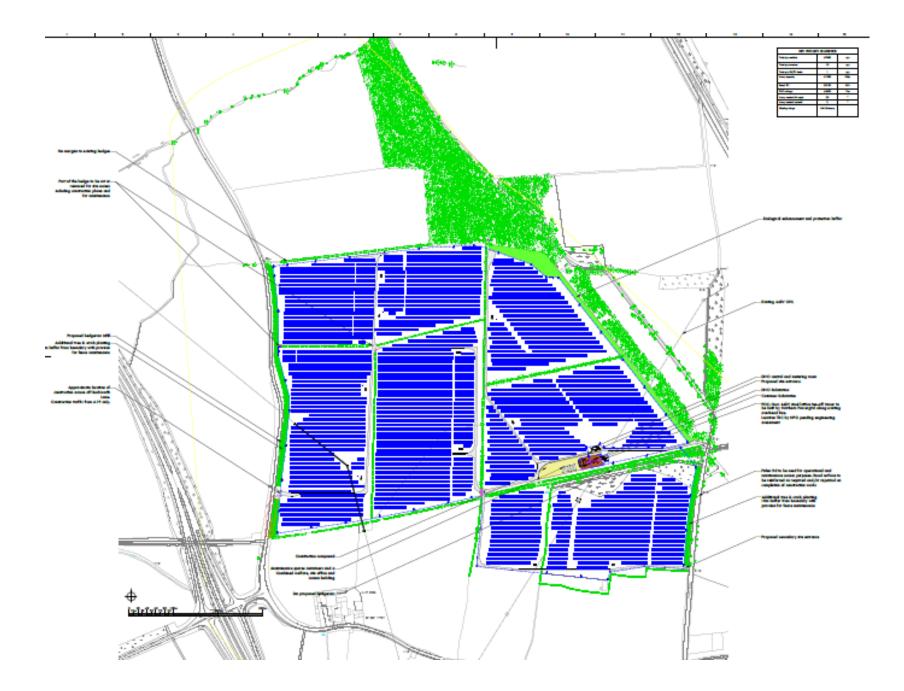

# 22/02106/FUL

- Location: Land to the east of Backworth Lane, Backworth
- <u>Proposal:</u> Change of use of land and construction of solar PV panels (up to 28 MW), associated electrical infrastructure, operational buildings, substations, lattice tower, security fencing, CCTV, access tracks, landscaping and other ancillary works
- <u>Applicant:</u> Northumberland Estates
- <u>Ward:</u> Valley