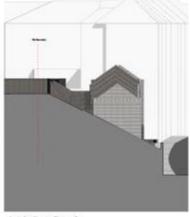

End Elevation 1:100 @ A3

9

-FFL TBC pending FRA and foundation design

Accessible steps to be provided if necessary due to floor height, galvanised steel handrail(s) to be

Section E 1.500 @ A1