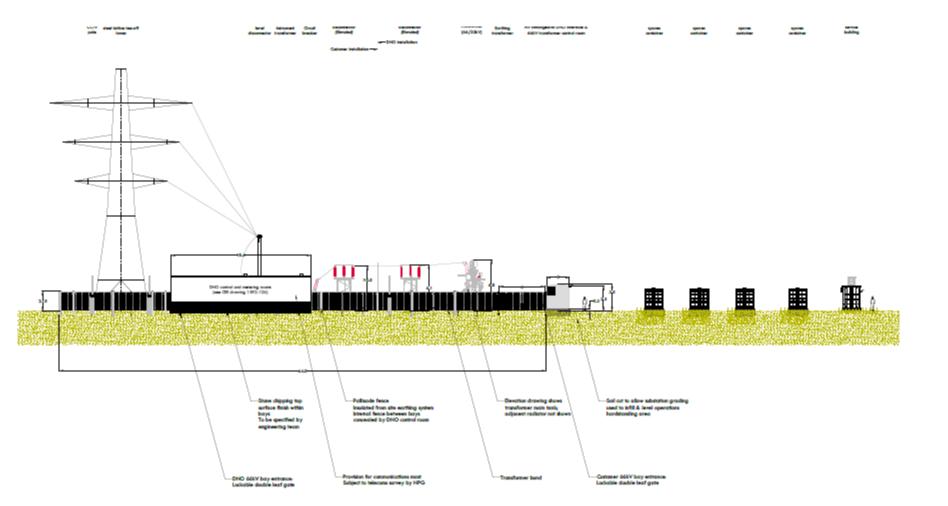

# 22/02106/FUL

- Location: Land to the east of Backworth Lane, Backworth
- <u>Proposal:</u> Change of use of land and construction of solar PV panels (up to 28 MW), associated electrical infrastructure, operational buildings, substations, lattice tower, security fencing, CCTV, access tracks, landscaping and other ancillary works
- <u>Applicant:</u> Northumberland Estates
- <u>Ward:</u> Valley