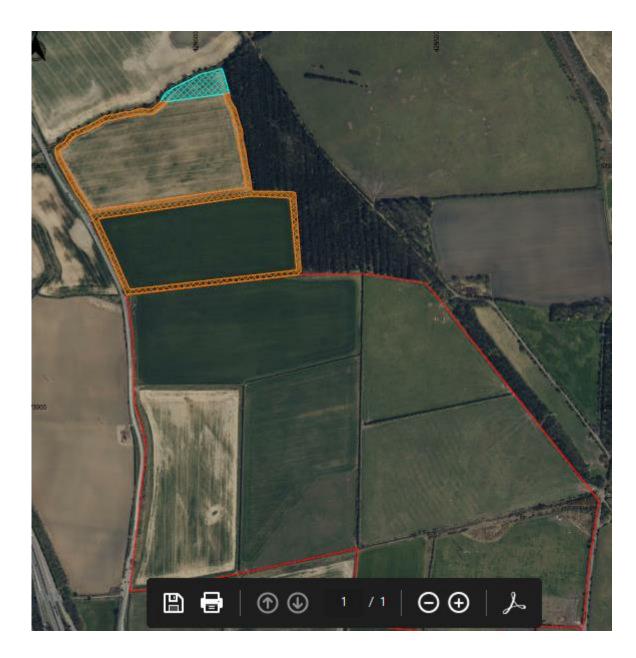

# 22/02106/FUL

- Location: Land to the east of Backworth Lane, Backworth
- <u>Proposal:</u> Change of use of land and construction of solar PV panels (up to 28 MW), associated electrical infrastructure, operational buildings, substations, lattice tower, security fencing, CCTV, access tracks, landscaping and other ancillary works
- <u>Applicant:</u> Northumberland Estates
- <u>Ward:</u> Valley