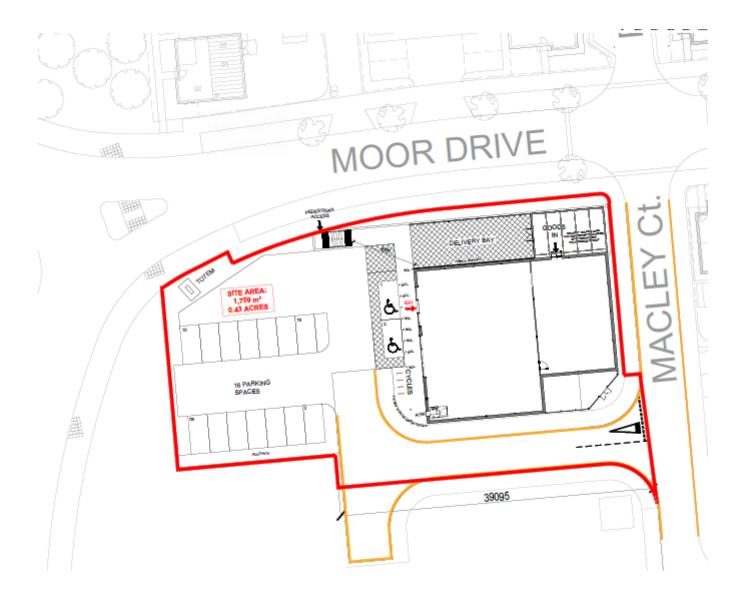

#### 21/01779/REM

- Location: Land West Of Mackley Court, Wallsend
- <u>Proposal:</u> Reserved matters for the approval for the access, scale, layout, appearance and landscaping of planning approval 12/02025/FUL Construction of 1no. retail / commercial unit falling within Use Class E <u>Applicant:</u> VB Benton Limited
- <u>Ward:</u> Northumberland