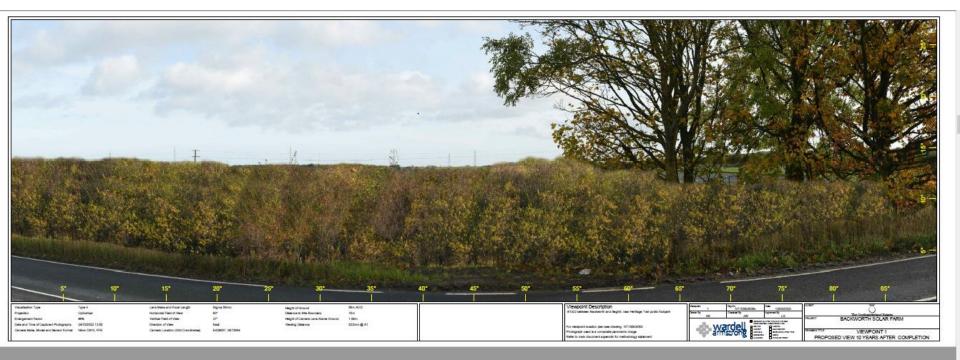

# 22/02106/FUL

- Location: Land to the east of Backworth Lane, Backworth
- <u>Proposal:</u> Change of use of land and construction of solar PV panels (up to 28 MW), associated electrical infrastructure, operational buildings, substations, lattice tower, security fencing, CCTV, access tracks, landscaping and other ancillary works
- <u>Applicant:</u> Northumberland Estates
- <u>Ward:</u> Valley