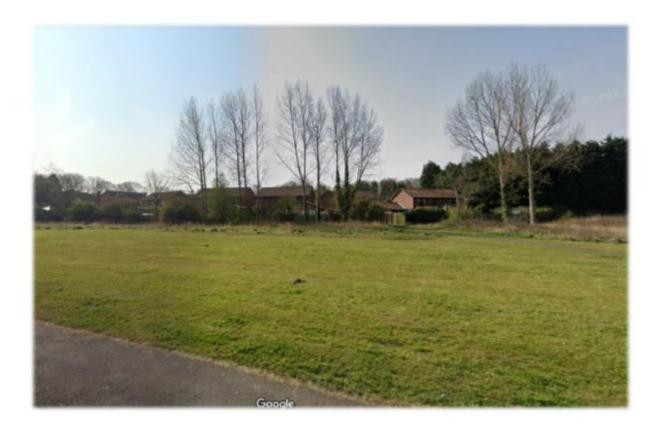

vided if necessary due to floor height, galvanised steel handrail(s) to be







Section E 1.500 @ A1























### 21/02496/FUL

- Location: Land Adjacent To Hatfield House, Borough Road, North Shields
- <u>Proposal:</u> Erection of 5no. three storey townhouse style terraced dwellings, with communal parking and rear amenity space
- <u>Applicant:</u> Low Town Developments
- <u>Ward:</u> Riverside















North-West Neverlan (Proposal)

















## Refused scheme



South West Develop Propendity

South Red Flavation (Proposed) 1-100





North Mart Facation Pro-





TPO Stoneycroft East







Photograph of the trees to the rear of 10, 12 and 14 Stoneycroft East (Image taken 15.12.2022)

Google Street View Image of the trees from East Bailey (Image April 2021)