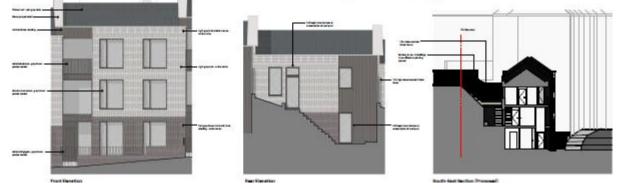

### 21/02496/FUL

- Location: Land Adjacent To Hatfield House, Borough Road, North Shields
- <u>Proposal:</u> Erection of 5no. three storey townhouse style terraced dwellings, with communal parking and rear amenity space
- <u>Applicant:</u> Low Town Developments
- <u>Ward:</u> Riverside