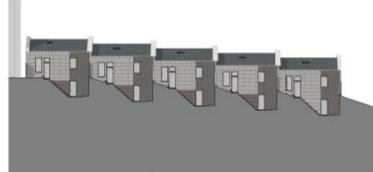

### 21/02496/FUL

- Location: Land Adjacent To Hatfield House, Borough Road, North Shields
- <u>Proposal:</u> Erection of 5no. three storey townhouse style terraced dwellings, with communal parking and rear amenity space
- <u>Applicant:</u> Low Town Developments
- <u>Ward:</u> Riverside