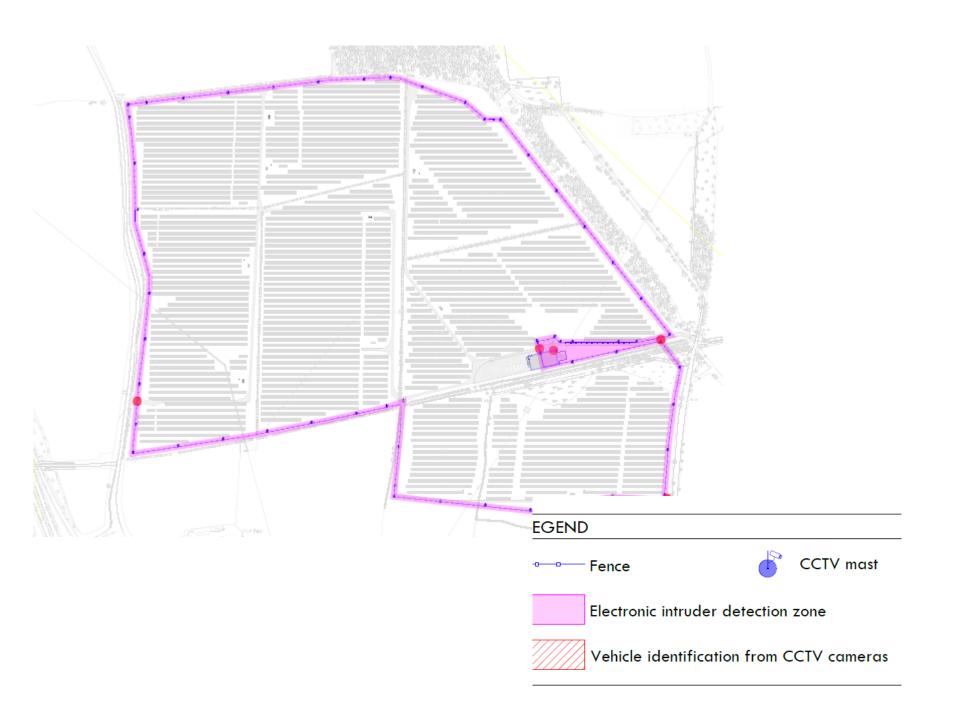

# 22/02106/FUL

- Location: Land to the east of Backworth Lane, Backworth
- <u>Proposal:</u> Change of use of land and construction of solar PV panels (up to 28 MW), associated electrical infrastructure, operational buildings, substations, lattice tower, security fencing, CCTV, access tracks, landscaping and other ancillary works
- <u>Applicant:</u> Northumberland Estates
- <u>Ward:</u> Valley